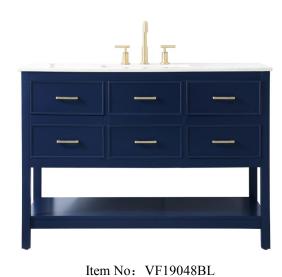

## **Sinclaire collection**

48 inch single bathroom vanity Set

(Blue)

Item No: VF19048GR

(Grey)

Item No: VF9048WH (White)

**Available Finishes** 

## **Dimensions**

| Overall dimensions | 48"L x 22"W x 34"H |
|--------------------|--------------------|
| Top thickness      | 0.75"              |

| Specifications                      |                        |
|-------------------------------------|------------------------|
| Base Finish                         | Blue/Grey/White        |
| Top finish                          | Calacatta White        |
| Base material                       | solid wood leg and MDF |
| Top material                        | Quartz                 |
| Sink included                       | yes                    |
| sink material                       | porcelain              |
| overflow hole                       | yes                    |
| sink type                           | undermount             |
| Doors                               | NO                     |
| number of doors                     | 0                      |
| Drawers                             | YES                    |
| number of Functional drawers        | 5                      |
| soft close drawer glides            | Yes                    |
| mounting location                   | free-standing          |
| mounting bracket included           | no                     |
| backsplash included                 | no                     |
| drain assembly included             | no                     |
| faucet included                     | no                     |
| Compatible faucet installation type | widespread             |
| P-trap included                     | no                     |
| assembly required                   | no                     |
| installation required               | yes                    |
| warranty                            | 1 year limited         |
| Shipment Type                       | LTL                    |
|                                     |                        |