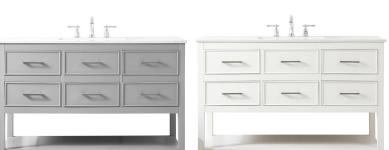

## **Sinclaire collection**

48 inch single bathroom vanity Set

(Blue)

Item No: VF19048GR

(Grey)

Item No: VF9048WH (White)

**Available Finishes** 

## **Dimensions**

| Overall dimensions | 48"L x 22"W x 34"H |
|--------------------|--------------------|
| Top thickness      | 0.75"              |

| Specifications                      |                        |
|-------------------------------------|------------------------|
| Base Finish                         | Blue/Grey/White        |
| Top finish                          | Calacatta White        |
| Base material                       | solid wood leg and MDF |
| Top material                        | Quartz                 |
| Sink included                       | yes                    |
| sink material                       | porcelain              |
| overflow hole                       | yes                    |
| sink type                           | undermount             |
| Doors                               | NO                     |
| number of doors                     | 0                      |
| Drawers                             | YES                    |
| number of Functional drawers        | 5                      |
| soft close drawer glides            | Yes                    |
| mounting location                   | free-standing          |
| mounting bracket included           | no                     |
| backsplash included                 | no                     |
| drain assembly included             | no                     |
| faucet included                     | no                     |
| Compatible faucet installation type | widespread             |
| P-trap included                     | no                     |
| assembly required                   | no                     |
| installation required               | yes                    |
| warranty                            | 1 year limited         |
| Shipment Type                       | LTL                    |
|                                     |                        |